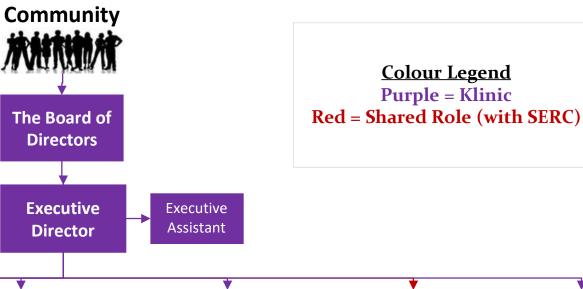

# **Organizational Structure**

Effective March 2021

# Policy:

The Executive Director shall ensure that there is sufficient organizational capacity for the competent operation of the organization to continue in the event of sudden loss of the Executive Director or Senior management positions. Succession planning for senior management shall be the responsibility of the Executive Director.

#### Procedure:

Key functions of the organization have been divided under the purview of the Directors of Klinic, with potential for support in the event of their sudden loss largely provided within the management team.

#### **Executive Director**

The Director of Health and Community Services has been specifically mentored in higher level functions of the organization and is kept apprise of information that may be pertinent in the event of the sudden loss of the Executive Director, she is identified as the immediate successor.